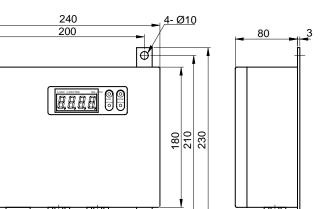

They are easy to install because of their small size and built - in digital moniter.